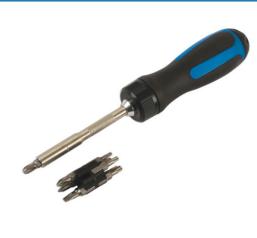

## **Ratchet Screwdriver & 10 Bits**

A professional quality ratchet screwdriver with handle storage for Phillips, Flat, PzDrive and Star\* bits, with a super-smooth forward, reverse and lock ratchet mechanism. The stainless-steel shaft incorporates a magnetic bit holder and is knurled for speedy rotation. The bits are manufactured from S2 shock-resisting silicon steel and come in a range of useful profiles including: PzDrive 1,2,3; Phillips Ph1, Ph2; star T25, T30, T40 and flat 5mm and 7mm.

## **Additional Information**

- Bit sizes: Phillips Ph1, Ph2; Flat: 5, 7mm; PzDrive: Pz1, Pz2, Pz3; Star\*: T25, T30, T40.
- Stainless steel shaft with magnetic bit holder.
- Three position ratchet mechanism, forward, lock, reverse.
- Soft ergonomic grip handle, with knurled shaft.
- · Bits manufactured from S2 steel.